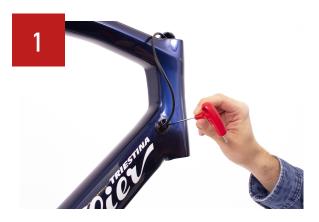

Remove the fork and the handlebar from Jena Hybrid in order to allow the following assembly operations.

Remove the metal plates on the upper part of the down-tube.

Pull out, from the lower hole of the head tube, the cable connecting the battery to the iWoc button, that are still connected together.