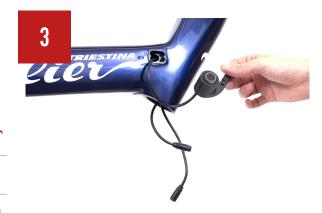

Disconnect the two cables (battery and iWoc) so that they are loose.

Connect the battery cable to the corresponding one of the ANT+ conversion kit (B).

Connect the iWoc cable to the corresponding one of the ANT+ conversion kit (A).