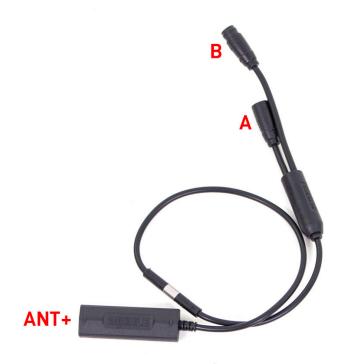

Disconnect the two cables (battery and iWoc) so that they are loose.

Connect the battery cable to the corresponding one of the ANT+ conversion kit (B).

Connect the iWoc cable to the corresponding one of the ANT+ conversion kit (A).