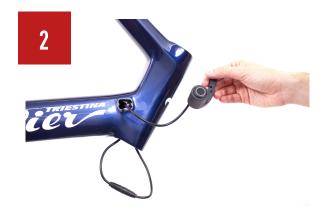

Disconnect the two cables (battery and iWoc) so that they are loose.

Connect the battery cable to the corresponding one of the ANT+ conversion kit (B).

Connect the iWoc cable to the corresponding one of the ANT+ conversion kit (A).