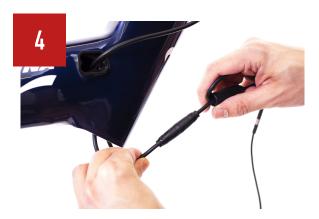

WILIER.COM

Insert the ANT+ conversion kit inside the down-tube through the lower hole of the head tube.

If necessary, wrap the kit with some plastic material to avoid noises.