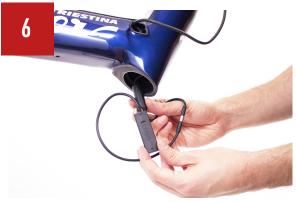

WILIER.COM

Insert the ANT+ conversion kit inside the down-tube through the lower hole of the head tube.

If necessary, wrap the kit with some plastic material to avoid noises.