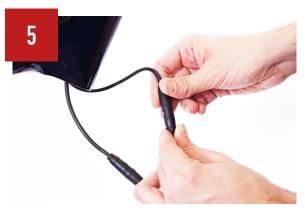

Disconnect the two cables (battery and iWoc) so that they are loose.

Connect the battery cable to the corresponding one of the ANT+ conversion kit (B).

Connect the iWoc cable to the corresponding one of the ANT+ conversion kit (A).